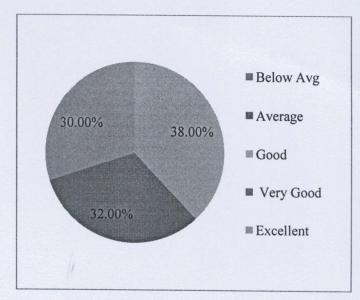

2Depth of Course contentBelow Avg0%Average26%Good24%Very Good25%Excellent25%

100%

| Below Avg | 10.00%  |
|-----------|---------|
| Average   | 25.00%  |
| Good      | 20.00%  |
| Very Goød | 22.00%  |
| Excellent | 23.00%  |
| . The     | 100.00% |