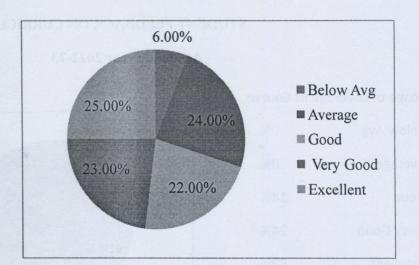

| Difficulty level of course |         |
|----------------------------|---------|
| Below Avg                  | 6.00%   |
| Average                    | 24.00%  |
| Good                       | 22.C0%  |
| Very Good                  | 23.00%  |
| Excellent                  | 25.00%  |
|                            | 100.00% |