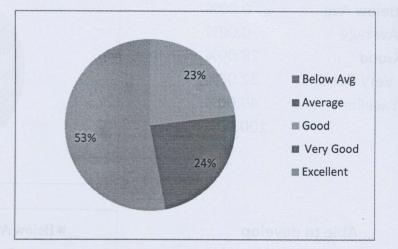

## Department of Information Technology Parents FEEDBACK ON CURRICULUM

Academic year 2022-23

Understand the imp of interdisciplinary subject and applying that knowledge in learning other engg subject Below Avg 0% Average 0% Good 23%

24%

53%

100%

1

2

3

Very Good

Excellent