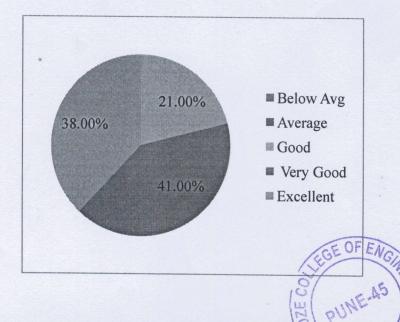

4

5

6

| knowledge,<br>concepts, skills, analytical<br>abilities,<br>etc. |        |  |
|------------------------------------------------------------------|--------|--|
| Below Avg                                                        | 0.00%  |  |
| Average                                                          | 12.00% |  |
| Good                                                             | 24.00% |  |
| Very Good                                                        | 31.00% |  |
| Excellent                                                        | 21.00% |  |
|                                                                  | 88.00% |  |