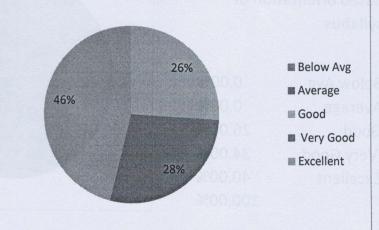

| Below Avg | 0%  |
|-----------|-----|
| Average   | 0%  |
| Good      | 26% |
| Very Good | 28% |
| Excellent | 46% |
|           |     |

100%

100%

| Below Avg | 0.00%   |
|-----------|---------|
| Average   | 0.00%   |
| Good      | 23.00%  |
| Very Good | 23.00%  |
| Excellent | 54.00%  |
|           | 100.00% |