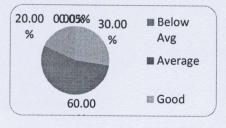

#### **1.Computer Lab Facility**

-

| Below Avg               | 0%      |
|-------------------------|---------|
| Average                 | 0%      |
| Good                    | 33%     |
| Very Good               | 70%     |
| Excellent               | 15%     |
|                         | 118%    |
| ICT Classroom Facility  |         |
| Below Avg               | 0%      |
| Average                 | 0%      |
| Good                    | 44%     |
| Very Good               | 44%     |
| Excellent               | 25%     |
|                         |         |
|                         | 113%    |
| Library Facility        |         |
| Below Avg               | 0.00%   |
| Average                 | 0.00%   |
| Good                    | 55.00%  |
| Very Good               | 45.00%  |
| Excellent               | 50.00%  |
|                         | 150.00% |
| Drinking Water Facility |         |
| Below Avg               | 0.00%   |
| Average                 | 0.05%   |
| Good                    | 30.00%  |
| Very Good               | 50.00%  |
| Excellent               | 20.00%  |
|                         | 100.05% |
|                         |         |