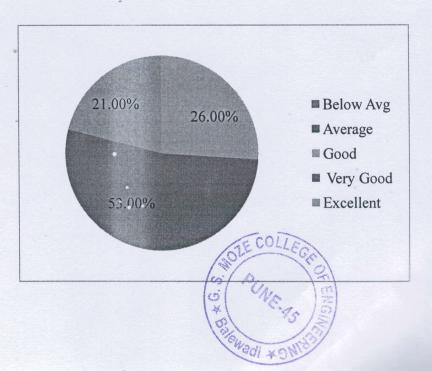

| Completed the basic knowledge of analysis<br>& design based on requirements of subject |     |
|----------------------------------------------------------------------------------------|-----|
| Below Avg                                                                              | 0%  |
| Average                                                                                | 0%  |
| Good                                                                                   | 24% |
| Very Good                                                                              | 26% |
| Excellent                                                                              | 50% |
|                                                                                        |     |