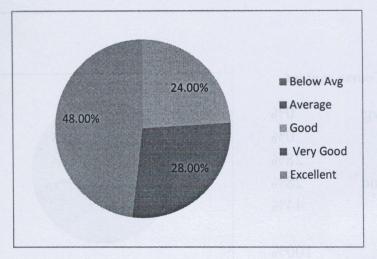

| Below Avg | 0.00%   |
|-----------|---------|
| Average   | 0.00%   |
| Good      | 24.00%  |
| Very Good | 28.00%  |
| Excellent | 48.00%  |
|           | 100.00% |
|           |         |

**Competency of course** 