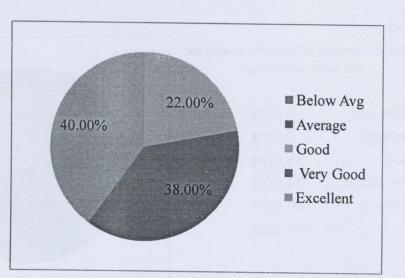

4

5

Competency of course content for competitive examinations

| Below Avg | 0.00%   |
|-----------|---------|
| Average   | 0.00%   |
| Good      | 22.00%  |
| Very Good | 38.00%  |
| Excellent | 40.00%  |
|           | 100.00% |