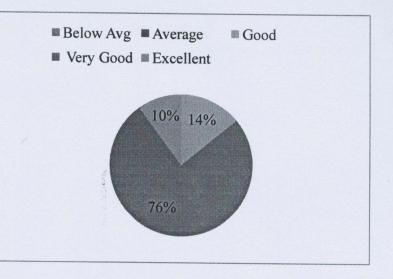

#### Depth of the course content

| Below Avg | 0.00%   |
|-----------|---------|
| Average   | 0.00%   |
| Good      | 14.00%  |
| Very Good | 76.00%  |
| Excellent | 10.00%  |
|           | 100.00% |
|           |         |