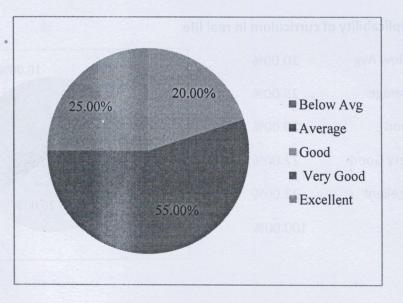

Learning in terms of

| Below Avg | 0.00%   |
|-----------|---------|
| Average   | 0.00%   |
| Good      | 20.00%  |
| Very Good | 55.00%  |
| Excellent | 25.00%  |
| 100 COV   | 100.00% |
| PUNE-45   | NGINE   |