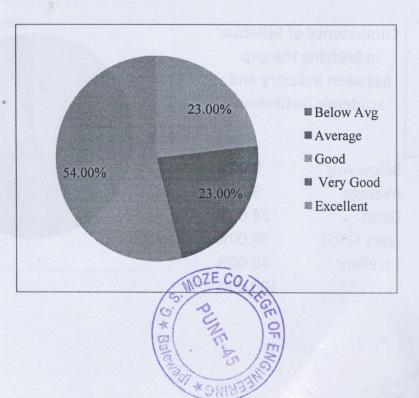

| Below Avg | 0%  |
|-----------|-----|
| Average   | 0%  |
| Good      | 26% |
| Very Good | 28% |
| Excellent | 46% |
|           |     |

100%

100%

| Below Avg | 0.00%   |
|-----------|---------|
| Average   | 0.00%   |
| Good      | 23.00%  |
| Very Good | 23.00%  |
| Excellent | 54.00%  |
|           | 100.00% |