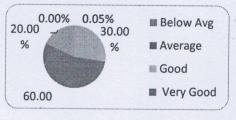

| 9 |                 | evance to real life si | tuations |     |     |
|---|-----------------|------------------------|----------|-----|-----|
| - | Below Avg       | 0.00%                  |          | r   |     |
|   | Average         | 0.00%                  |          |     |     |
|   | Good            | 19.00%                 |          |     |     |
|   | Very Good       | 31.00%                 |          |     |     |
|   | Excellent       | 50.00%                 |          |     | 19% |
|   |                 | 100.00%                |          |     |     |
|   |                 |                        |          | 50% | 31% |
|   |                 |                        |          |     |     |
|   | and the part of | 134                    |          |     |     |
|   | 1               | 60                     |          |     |     |
|   |                 |                        |          |     |     |