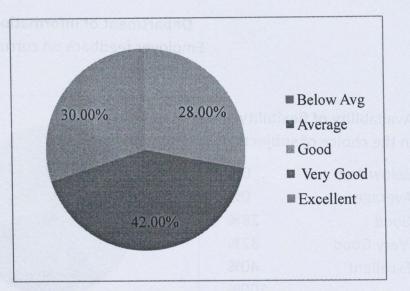

## Curriculum relevancy for the solution of Global and National problems

 Below Avg
 0.00%

 Average
 0.00%

 Good
 28.00%

 Very Good
 42.00%

 Excellent
 30.00%

 100.00%

| Below Avg | 0.00%   |
|-----------|---------|
| Average   | 0.00%   |
| Good      | 26.00%  |
| Very Good | 34.00%  |
| Excellent | 40.00%  |
|           | 100.00% |