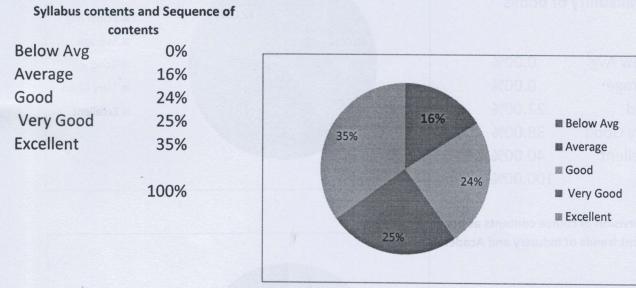

## Competency of recommended books & Availability of books

| Below Avg | 0.00%   |
|-----------|---------|
| Average   | 0.00%   |
| Good      | 22.00%  |
| Very Good | 38.00%  |
| Excellent | 40.00%  |
|           | 100.00% |
|           |         |