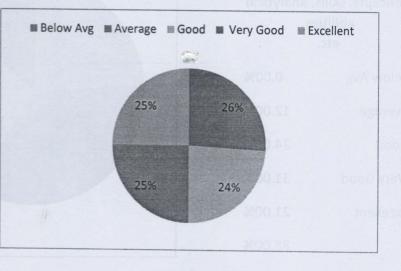

2Depth of Course contentBelow Avg0%Average26%Good24%Very Good25%Excellent25%

100%

| Below Avg | 10.00%  |
|-----------|---------|
| Average   | 25.00%  |
| Good      | 20.00%  |
| Very Goød | 22.00%  |
| Excellent | 23.00%  |
| . The     | 100.00% |