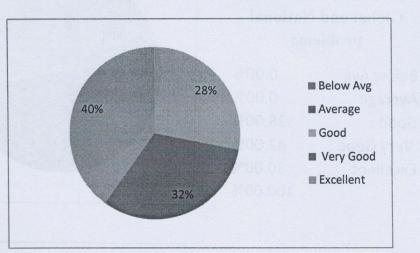

Able to communicate effectively in both verbal and written form and develop intrapersonal and interpersonal skills

| Below Avg | 0.0  |
|-----------|------|
| Average   | 0.0  |
| Good      | 28.0 |
| Very Good | 32.0 |
| Excellent | 40.0 |
|           | 100. |

0.00% 0.00% 28.00% 32.00% 40.00% 100.00%

Able to develop competencies through self-education for lifelong learning

| Below Avg | 0.00%   |
|-----------|---------|
| Average   | 0.00%   |
| Good      | 40.00%  |
| Very Good | 40.00%  |
| Excellent | 20.00%  |
|           | 100.00% |