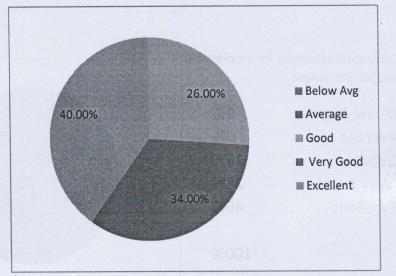

## Curriculum relevancy for the solution of Global and National problems

 Below Avg
 0.00%

 Average
 0.00%

 Good
 28.00%

 Very Good
 42.00%

 Excellent
 30.00%

 100.00%

| Below Avg | 0.00%   |
|-----------|---------|
| Average   | 0.00%   |
| Good      | 26.00%  |
| Very Good | 34.00%  |
| Excellent | 40.00%  |
|           | 100.00% |