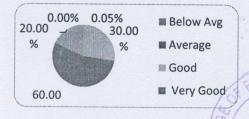

#### Wash room Facility

| Below Avg |                   | 0.00%   |
|-----------|-------------------|---------|
| Average   |                   | 0.00%   |
| Good      |                   | 25.00%  |
| Very Good |                   | 80.00%  |
| Excellent |                   | 10.00%  |
|           |                   | 115.00% |
|           |                   |         |
|           | Internet Facility |         |
| Below Avg |                   | 0.00%   |
| Average   |                   | 0.05%   |
| Good      |                   | 30.00%  |
| Very Good |                   | 60.00%  |
| Excellent | A.L.              | 20.00%  |
|           | Con Maria         |         |