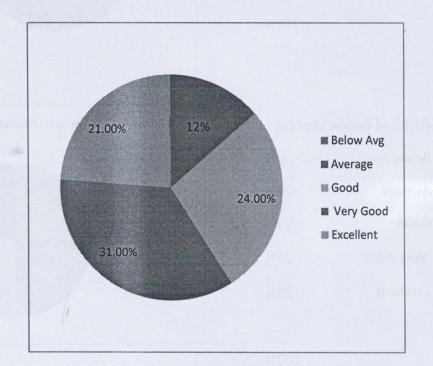

4

5

6

| knowledge,<br>concepts, skills, analytical<br>abilities,<br>etc. |        |  |
|------------------------------------------------------------------|--------|--|
| Below Avg                                                        | 0.00%  |  |
| Average                                                          | 12.00% |  |
| Good                                                             | 24.00% |  |
| Very Good                                                        | 31.00% |  |
| Excellent                                                        | 21.00% |  |
|                                                                  | 88.00% |  |