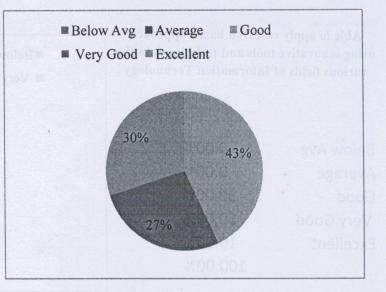

6 Learning value (in terms of skills, concepts, knowledge, analytical abilities)

| Below Avg | 0.00%   |
|-----------|---------|
| Average   | 0.00%   |
| Good      | 43.00%  |
| Very Good | 27.00%  |
| Excellent | 30.00%  |
|           | 100.00% |
| C. S. M.  | 02      |