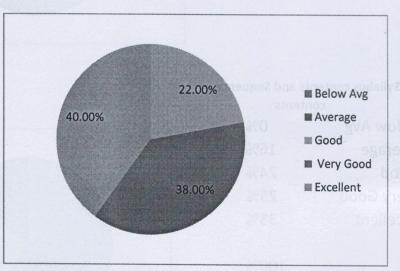

## Competency of recommended books & Availability of books

| Below Avg | 0.00%   |
|-----------|---------|
| Average   | 0.00%   |
| Good      | 22.00%  |
| Very Good | 38.00%  |
| Excellent | 40.00%  |
|           | 100.00% |
|           |         |