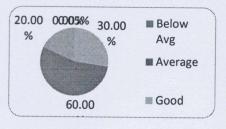

| Able to develop competencies through self-<br>education for lifelong learning |         | ■ Below Avg ■ Average ■ Good ■ Very Good ■ Excellent |
|-------------------------------------------------------------------------------|---------|------------------------------------------------------|
| Below Avg                                                                     | 0.00%   |                                                      |
| Average                                                                       | 0.00%   | 17%                                                  |
| Good                                                                          | 17.00%  | 1//0                                                 |
| Very Good                                                                     | 23.00%  |                                                      |
| Excellent                                                                     | 60.00%  |                                                      |
|                                                                               | 100.00% | 60%                                                  |
|                                                                               |         |                                                      |
|                                                                               |         |                                                      |