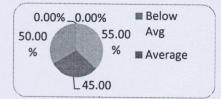

Learning in terms of

| Below Avg | 0.00%   |
|-----------|---------|
| Average   | 0.00%   |
| Good      | 20.00%  |
| Very Good | 55.00%  |
| Excellent | 25.00%  |
| 100 COV   | 100.00% |
| PUNE-45   | NGINE   |