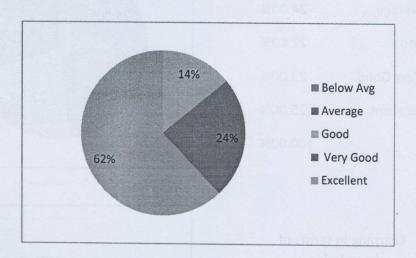

#### Academic year 2022-23

1 Scope of coverage of Course

| Below Avg | 0%   |
|-----------|------|
| Average   | 0%   |
| Good      | 14%  |
| Very Good | 24%  |
| Excellent | 62%  |
|           | 100% |