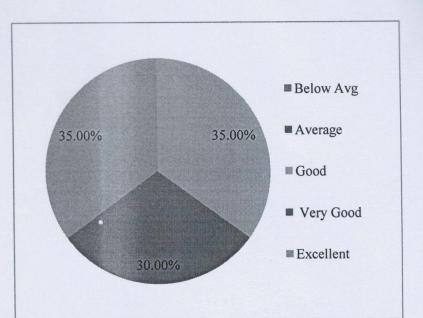

Balewadi +

Relevance and adequacy of available Library books and resource material in terms of curriculum 0.00% Below Avg 0.00% Average 35.00% Good Very Good 30.00% Excellent 35.00% 100.00%

| 8 | Relevance of lab<br>experiments to the<br>topics covered in the<br>corresponding<br>theory course. |        |
|---|----------------------------------------------------------------------------------------------------|--------|
|   | Below Avg                                                                                          | 0.00%  |
|   | Average                                                                                            | 0.00%  |
|   | Good                                                                                               | 5.00%  |
|   | Very Good                                                                                          | 55.00% |
|   | Excellent                                                                                          | 40.ū0% |