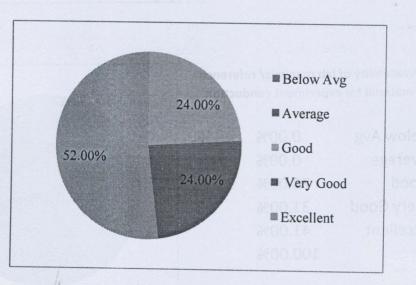

| Implementation of pedagogical |         |  |
|-------------------------------|---------|--|
| strategies                    |         |  |
| Below Avg                     | 0.00%   |  |
| Average                       | 0.00%   |  |
| Good                          | 24.00%  |  |
| Very Good                     | 24.00%  |  |
| Excellent                     | 52.00%  |  |
|                               | 100.00% |  |
|                               |         |  |