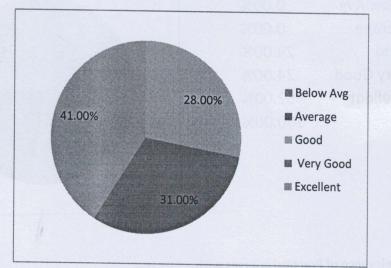

| 9 |                 | evance to real life si | tuations |     |     |
|---|-----------------|------------------------|----------|-----|-----|
| - | Below Avg       | 0.00%                  |          | r   |     |
|   | Average         | 0.00%                  |          |     |     |
|   | Good            | 19.00%                 |          |     |     |
|   | Very Good       | 31.00%                 |          |     |     |
|   | Excellent       | 50.00%                 |          |     | 19% |
|   |                 | 100.00%                |          |     |     |
|   |                 |                        |          | 50% | 31% |
|   |                 |                        |          |     |     |
|   | and the part of | 134                    |          |     |     |
|   | 1               | 60                     |          |     |     |
|   |                 |                        |          |     |     |