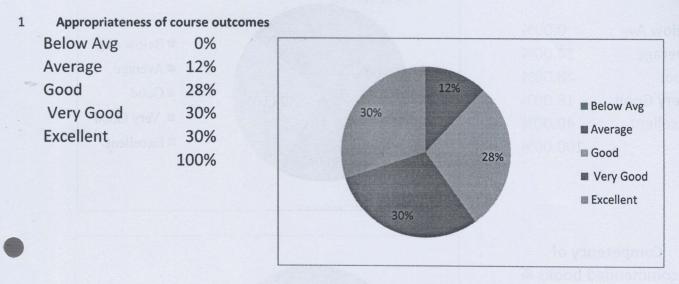

## Department of Information Technology Faculty FEEDBACK ON CURRICULUM

Academic year 22-23

3

Competency of student for understanding of course content

| Below Avg | 0.00%   |
|-----------|---------|
| Average   | 14.00%  |
| Good      | 28.00%  |
| Very Good | 18.00%  |
| Excellent | 40.00%  |
|           | 100.00% |
|           |         |