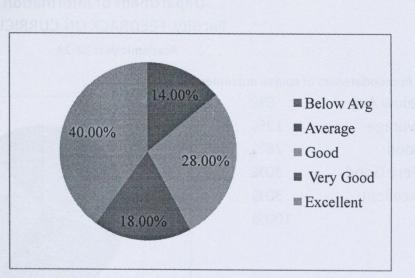

4

5

Competency of course content for competitive examinations

| Below Avg | 0.00%   |
|-----------|---------|
| Average   | 0.00%   |
| Good      | 22.00%  |
| Very Good | 38.00%  |
| Excellent | 40.00%  |
|           | 100.00% |