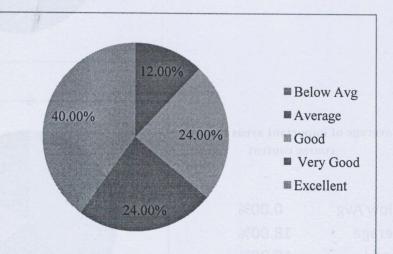

| Implementation of pedagogical |         |  |
|-------------------------------|---------|--|
| strategies                    |         |  |
| Below Avg                     | 0.00%   |  |
| Average                       | 0.00%   |  |
| Good                          | 24.00%  |  |
| Very Good                     | 24.00%  |  |
| Excellent                     | 52.00%  |  |
|                               | 100.00% |  |
|                               |         |  |