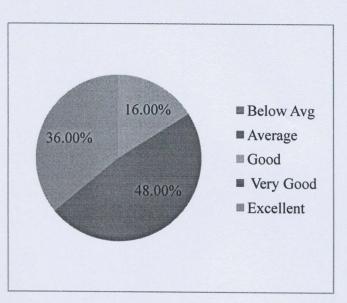

2Depth of Course contentBelow Avg0%Average26%Good24%Very Good25%Excellent25%

100%

| Below Avg | 10.00%  |
|-----------|---------|
| Average   | 25.00%  |
| Good      | 20.00%  |
| Very Goød | 22.00%  |
| Excellent | 23.00%  |
| . The     | 100.00% |