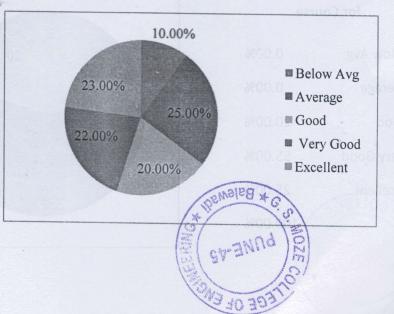

2Depth of Course contentBelow Avg0%Average26%Good24%Very Good25%Excellent25%

100%

| Below Avg | 10.00%  |
|-----------|---------|
| Average   | 25.00%  |
| Good      | 20.00%  |
| Very Goød | 22.00%  |
| Excellent | 23.00%  |
| . The     | 100.00% |