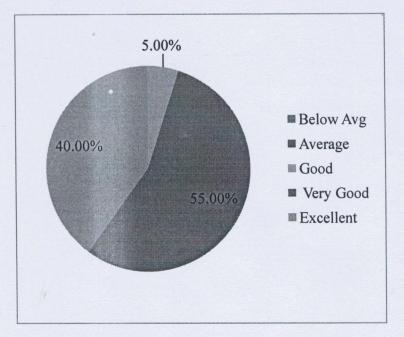

Learning in terms of

| Below Avg | 0.00%   |
|-----------|---------|
| Average   | 0.00%   |
| Good      | 20.00%  |
| Very Good | 55.00%  |
| Excellent | 25.00%  |
| 100 COV   | 100.00% |
| PUNE-45   | NGINE   |