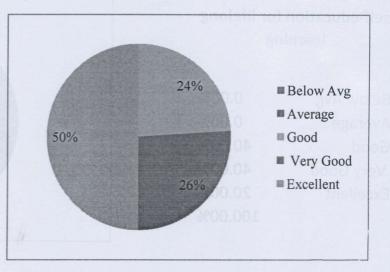

| Below Avg | 0%  |
|-----------|-----|
| Average   | 0%  |
| Good      | 26% |
| Very Good | 28% |
| Excellent | 46% |
|           |     |

100%

100%

| Below Avg | 0.00%   |
|-----------|---------|
| Average   | 0.00%   |
| Good      | 23.00%  |
| Very Good | 23.00%  |
| Excellent | 54.00%  |
|           | 100.00% |