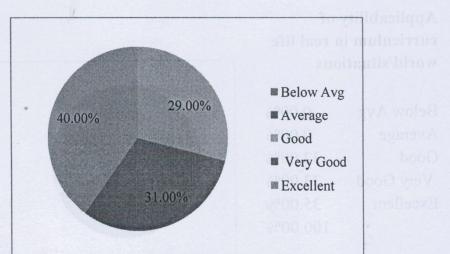

## Depth of Course content

2

3

| Below Avg | 0%  |
|-----------|-----|
| Average   | 0%  |
| Good      | 28% |
| Very Good | 28% |
| Excellent | 44% |
|           |     |

**Applicability of** 

. 100%

#### curriculum in real life world/situations Below Avg 0.00% Below Avg Average 0.00% 35.00% 32.00% Average Good 32.00% Good Very Good 33.00% Very Good Excellent 35.00% ■ Excellent 100.00%