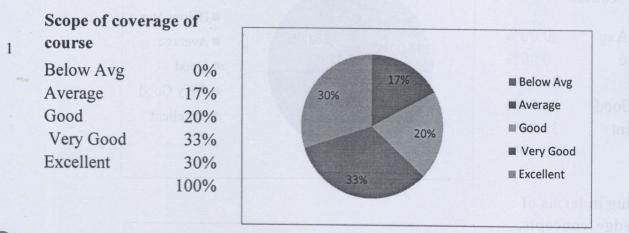

#### Academic year 2022-23

1 Scope of coverage of Course

| Below Avg | 0%   |
|-----------|------|
| Average   | 0%   |
| Good      | 14%  |
| Very Good | 24%  |
| Excellent | 62%  |
|           | 100% |