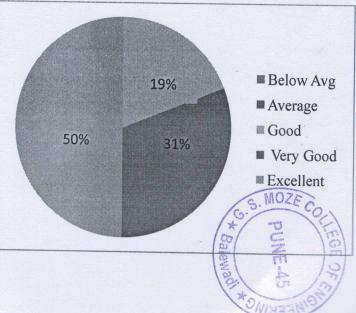

| 9 |                 | evance to real life si | tuations |     |     |
|---|-----------------|------------------------|----------|-----|-----|
| - | Below Avg       | 0.00%                  |          | r   |     |
|   | Average         | 0.00%                  |          |     |     |
|   | Good            | 19.00%                 |          |     |     |
|   | Very Good       | 31.00%                 |          |     |     |
|   | Excellent       | 50.00%                 |          |     | 19% |
|   |                 | 100.00%                |          |     |     |
|   |                 |                        |          | 50% | 31% |
|   |                 |                        |          |     |     |
|   | and the part of | 134                    |          |     |     |
|   | 1               | 60                     |          |     |     |
|   |                 |                        |          |     |     |