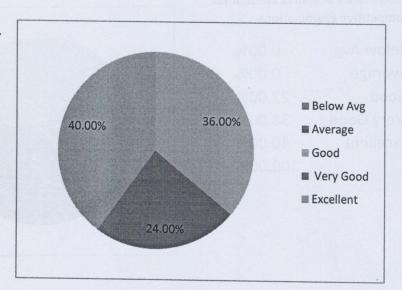

## Difficulty level of course

| Below Avg | 0.00%   |
|-----------|---------|
| Average   | 0.00%   |
| Good      | 26.00%  |
| Very Good | 36.00%  |
| Excellent | 38.00%  |
|           | 100.00% |

Learning in terms of knowledge, concepts, skills, analytical abilities, etc.