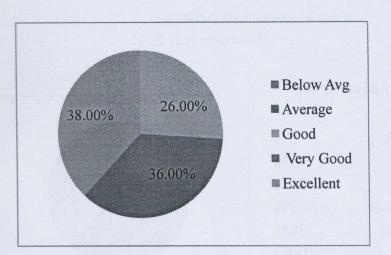

## Difficulty level of course

| Below Avg | 0.00%   |
|-----------|---------|
| Average   | 0.00%   |
| Good      | 26.00%  |
| Very Good | 36.00%  |
| Excellent | 38.00%  |
|           | 100.00% |

Learning in terms of knowledge, concepts, skills, analytical abilities, etc.