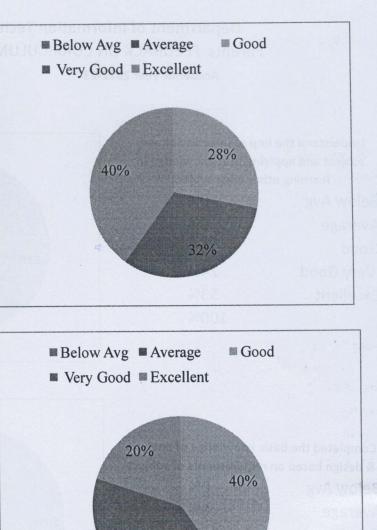

Able to communicate effectively in both verbal and written form and develop intrapersonal and interpersonal skills

| Below Avg | 0.0  |
|-----------|------|
| Average   | 0.0  |
| Good      | 28.0 |
| Very Good | 32.0 |
| Excellent | 40.0 |
|           | 100. |

0.00% 0.00% 28.00% 32.00% 40.00% 100.00%

Able to develop competencies through self-education for lifelong learning

| Below Avg | 0.00%   |
|-----------|---------|
| Average   | 0.00%   |
| Good      | 40.00%  |
| Very Good | 40.00%  |
| Excellent | 20.00%  |
|           | 100.00% |