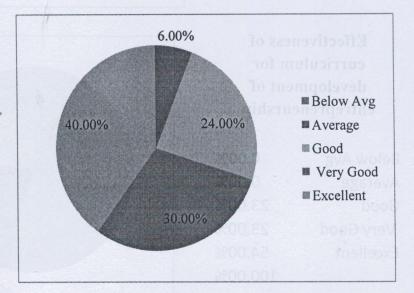

| Difficulty level of course |         |
|----------------------------|---------|
| Below Avg                  | 6.00%   |
| Average                    | 24.00%  |
| Good                       | 22.C0%  |
| Very Good                  | 23.00%  |
| Excellent                  | 25.00%  |
|                            | 100.00% |