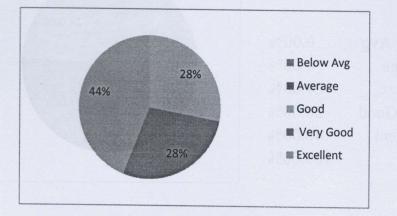

## Depth of Course content

2

3

| Below Avg | 0%  |
|-----------|-----|
| Average   | 0%  |
| Good      | 28% |
| Very Good | 28% |
| Excellent | 44% |
|           |     |

**Applicability of** 

. 100%