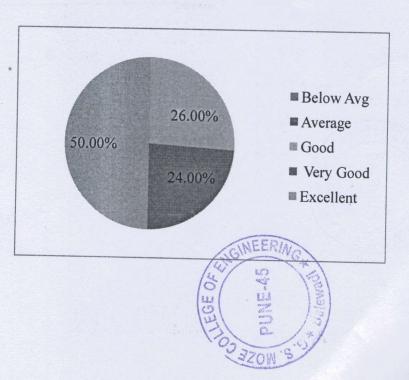

| Completed the basic knowledge of analysis<br>& design based on requirements of subject |     |
|----------------------------------------------------------------------------------------|-----|
| Below Avg                                                                              | 0%  |
| Average                                                                                | 0%  |
| Good                                                                                   | 24% |
| Very Good                                                                              | 26% |
| Excellent                                                                              | 50% |
|                                                                                        |     |

100%

Able to apply research based approach using innovative tools and techniques in the ■Below Avg ■Average Good various fields of Information Technology ■ Very Good ■ Excellent 10% **Below Avg** 0.00% 30% 0.00% Average Good 30.00% Very Good 60.00% 60% GINE Excellent 10.00% 100.00% 21