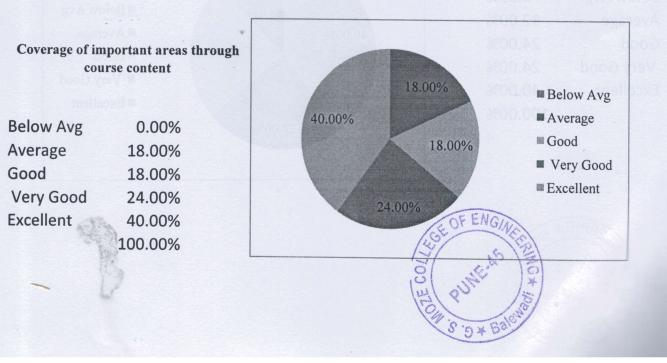

Revision of course contents as per current trends of Industry and Academia

| Below Avg | 0.00%   |
|-----------|---------|
| Average   | 12.00%  |
| Good      | 24.00%  |
| Very Good | 24.00%  |
| Excellent | 40.00%  |
|           | 100.00% |
| -         |         |